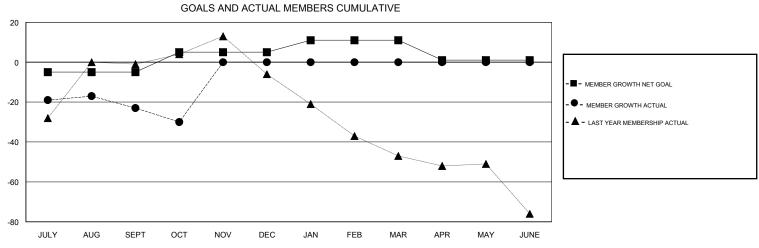

## MICHAEL MOLENDA **LOCATION MINNESOTA GMT CA** Clubs Members RESULTS FOR 2018-2019 RESULTS FOR 2018-2019 NEW CLUB GOAL NEW CLUBS DROPPED CLUBS MEMBER GROWTH NET MEMBER GROWTH DROPPED QUARTER QUARTER GOAL ACTUAL MEMBERS ACTUAL (including transfers) 0 0 0 -5 26 45 JULY/AUG/SEPT JULY/AUG/SEPT 0 10 5 11 OCT/NOV/DEC OCT/NOV/DEC 1 0 0 6 0 0 JAN/FEB/MAR JAN/FEB/MAR 0 0 0 0 0 -10 APR/MAY/JUNE APR/MAY/JUNE